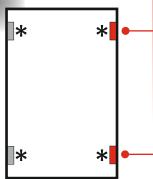

## GT Stay Guard Elite

Unit 4203 Oakfield Close, Tewkesbury Business Park, Tewkesbury, Glos GL20 8PF

T: 01684 290944

E: sales@gtwindowproducts.co.uk
W: www.gtwindowproducts.co.uk

Fit Stay Guard Elite approx 75mm centres from the internal corner as show here. Secure using 4.8 X 25 carbon steel zinc coated screws

Fit run up blocks on opposite side to the Stay Guard Elite and pack the unit at the same positions marked to stop sash movement.

**STAY GUARD ELITE SG036** on outer frame and sash for all types of stays to include Egress/Easy Clean