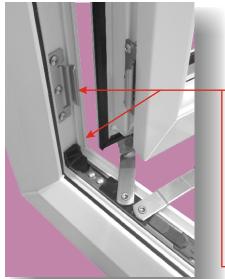

## GT Stay Guard Elite

Unit 4203 Oakfield Close, Tewkesbury Business Park, Tewkesbury, Glos GL20 8PF

T: 01684 290944

E: sales@gtwindowproducts.co.uk
W: www.gtwindowproducts.co.uk

Fit Stay Guard Elite approx 75mm centres from the internal corner as show here. Secure using 4.8 X 25 carbon steel zinc coated screws

Fit run up blocks on opposite side to the Stay Guard Elite and pack the unit at the same positions marked to stop sash movement.

**STAY GUARD ELITE SG036** on outer frame and sash for all types of stays to include Egress/Easy Clean